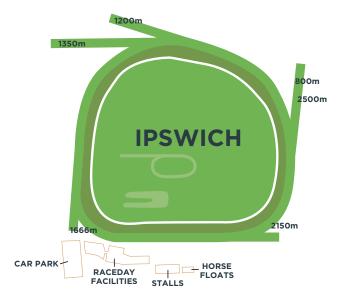

o 20 passes will be given. For more information call SCTC on (07) 5491 6788.



### **IPSWICH TURF CLUB**



Bundamba June 22

#### Feature races – 2024 Queensland Racing Carnival

- Ipswich Cup
- Eye Liner Stakes
- Gai Waterhouse Classic
- TL Cooney
- Provincial Stayers Series Final

#### Owners and trainers

**Track access:** Float access for listed participants is located on TL Cooney Avenue.

**Arrival times:** Please arrive a minimum of 1 hour before your scheduled race start. Arrival times for feature races are at the discretion of QRIC Stewards.

**Owner and trainer privileges:** Owners are greeted with complimentary gate entry and access to the member's areas. Visiting trainers should contact the club to book facilities in advance. For more information call ITC on (07) 3282 1500.



## **CLUB CONTACT INFORMATION**

#### Brisbane Racing Club

A 230 Lancaster Road, Ascot QLD 4007 P (07) 3268 2171 / F (07) 3868 2410 E admin@brc.com.au W www.brc.com.au



#### Gold Coast Turf Club

A Racecourse Drive, Bundall QLD 4217 P (07) 5538 1599 / F (07) 5538 5083 E info@gctc.com.au W www.gctc.com.au



**NB:** Racing at Caloundra May 6 due to infrastructure works.

#### Sunshine Coast Turf Club

A 170 Pierce Avenue, Caloundra QLD 4551 P (07) 5491 6788 / F (07) 5491 3303 E admin@sctc.com.au W www.sctc.com.au

#### SUNSHINE COAST TURF CLUB

#### Tattersall's Club

A 215 Queens St, Brisbane QLD 4000 P (07) 3331 8888 / F (07) 3221 3913 E racing@tattersallsclub.com W www.tattersallsclub.com.au



#### Ipswich Turf Club

A 219 Brisbane Road, Bundamba QLD 4304 P (07) 3282 1500 / F (07)