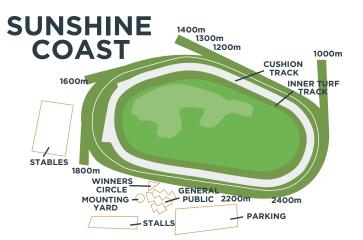

ST TURF CLUB

Caloundra July 6



#### Feature races – 2024 Queensland Racing Carnival

- Winx Guineas
- Caloundra Cup
- Glasshouse Handicap
- Provincial Sprinters Series Final
- Open SWP

#### **Owners and trainers**

**Track access:** Float access for listed participants is located on Pierce Avenue, Caloundra.

**Arrival times:** Please arrive 11/2 hours before your scheduled race start if you are in Race 1. Allow for a minimum of 2 hours thereafter. Arrival times for feature races are at the discretion of QRIC Stewards.

**Owner and trainer privileges:** The SCTC offers a range of privileges for owners / trainers engaged on raceday to enjoy, which include one guest. Where there is a syndicate a maximum of up to 20 passes will be given. For more information call SCTC on (07) 5491 6788.



### **IPSWICH TURF CLUB**



Bundamba June 22

#### Feature races – 2024 Queensland Racing Carnival

- Ipswich Cup
- Eye Liner Stakes
- Gai Waterhouse Classic
- TL Cooney
- Provincial Stayers Series Final

#### Owners and trainers

**Track access:** Float access for listed participants is located on TL Cooney Avenue.

**Arrival times:** Please arrive a minimum of 1 hour before your scheduled race start. Arrival times for feature races are at the discretion of QRIC Stewards.

**Owner and trainer privileges:** Owners are greeted with complimentary gate entry and access to the member's areas. Visiting trainers should contact the club to book facilities in advance. For more information call ITC on (07) 3282 1500.



## **CLUB CONTACT INFORMATION**

#### Brisbane Racing Club

A 230 Lancaster