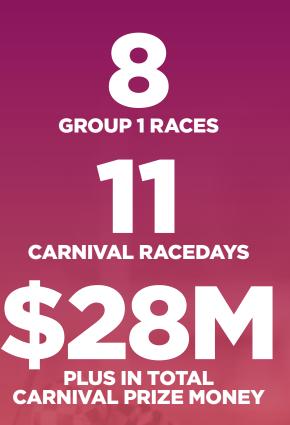

# OVER 50 BLACK-TYPE RACES

INCLUDING 8 x GROUP 1s 10 x GROUP 2s 13 x GROUP 3s

Join us for the exhilarating Queensland Racing Carnival, where adrenaline, elegance, and excitement collide on the track!

Prepare yourself for a spectacle like no other, as the finest horses, jockeys, and trainers converge upon the Sunshine State for a thrilling display of speed, skill, and sheer determination.