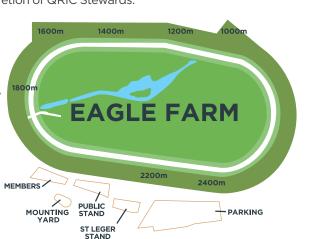

ictory Stakes
- Kingsford Smith Cup
- Queensland Derby
- BRC Sires' Produce
- Queensland Oaks
- Magic Millions National Classic
- The Stradbroke
- J. J. Atkins
- **Q22**
- Brisbane Cup
- Tattersall's Tiara

#### Owners and trainers

**Track access:** Float access for listed participants is located on Lancaster Road, Ascot. Enter via Gate 3.

**Arrival times:** Please arrive 1 1/2 hours before your scheduled race start if you are in Race 1. Allow for a minimum of 2 hours thereafter. Arrival times for feature races are at the discretion of QRIC Stewards.

#### **Owner and trainer**

**privileges:** The BRC invites racehorse owners and trainers to receive a range of race day privileges designed to make your day both enjoyable and comfortable. For more information call BRC on (07) 3268 2171.



BRISBANE

RACING CLUB

## **BRISBANE RACING CLUB**

Doomben May 18 and 25



Feature races – 2024 Queensland Racing Carnival

- Doomben 10,000
- Spirit of Boom
- Rough Habit Plate
- Chairman's Handicap
- Bright Shadow
- Members' Handicap
- Doomben Cup
- The Roses
- BRC Sprint
- Carter Stakes
- Chief De Beers
- Fillies & Mares Stakes
- Darby McCarthy

#### Owners and trainers

**Track access:** Float access for listed participants is located on Nudgee Road, Ascot. Enter via Gate 2.

**Arrival times:** Please arrive 11/2 hours before your scheduled race start if you are in Race 1. Allow for a minimum of 2 hours thereafter. Arrival times for feature races are at the discretion of QRIC Stewards.

**Owner and trainer** 

**privileges:** The BRC invites racehorse owners and trainers to receive