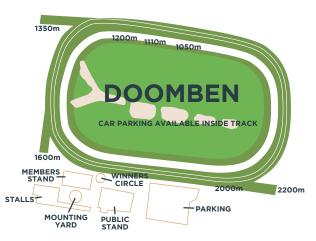

,000
- Spirit of Boom
- Rough Habit Plate
- Chairman's Handicap
- Bright Shadow
- Members' Handicap
- Doomben Cup
- The Roses
- BRC Sprint
- Carter Stakes
- Chief De Beers
- Fillies & Mares Stakes
- Darby McCarthy

#### Owners and trainers

**Track access:** Float access for listed participants is located on Nudgee Road, Ascot. Enter via Gate 2.

**Arrival times:** Please arrive 11/2 hours before your scheduled race start if you are in Race 1. Allow for a minimum of 2 hours thereafter. Arrival times for feature races are at the discretion of QRIC Stewards.

**Owner and trainer** 

**privileges:** The BRC invites racehorse owners and trainers to receive a range of race day privileges designed to make your day both enjoyable and comfortable. For more information call BRC on (07) 3268 2171.



## **GOLD COAST TURF CLUB**



Caloundra Aquis Park May 11 May 24

Feature races – 2024 Queensland Racing Carnival

- A.D. Hollindale Stakes
- Gold Coast Guineas
- Ken Russell Memorial Classic
- The Bracelet
- Silk Stocking
- ATC Cup
- Magic Millions National 2YO Classic

#### Owners and trainers

**Track access - Caloundra:** Float access for listed participants is located on Pierce Avenue, Caloundra.

**Track access - Aquis Park:** Float access for listed participants is located on Racecourse Drive, Bundall.

**Arrival times:** Please arrive 11/2 hours before your scheduled race start if you are in Race 1. Allow for a minimum of 2 hours thereafter. Arrival times for feature races are at the discretion of QRIC Stewards.

**Owner and trainer privileges:** Raceday privileges designed to h