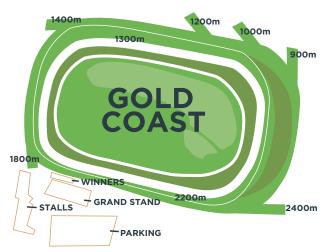

- Gold Coast Guineas
- Ken Russell Memorial Classic
- The Bracelet
- Silk Stocking
- ATC Cup
- Magic Millions National 2YO Classic

#### Owners and trainers

**Track access - Caloundra:** Float access for listed participants is located on Pierce Avenue, Caloundra.

**Track access - Aquis Park:** Float access for listed participants is located on Racecourse Drive, Bundall.

**Arrival times:** Please arrive 11/2 hours before your scheduled race start if you are in Race 1. Allow for a minimum of 2 hours thereafter. Arrival times for feature races are at the discretion of QRIC Stewards.

**Owner and trainer privileges:** Raceday privileges designed to help every owner or trainer, whether they are new to the industry or race-hardened veterans. For more information call GCTC on (07) 5538 1599.



### SUNSHINE COAST TURF CLUB

Caloundra July 6



#### Feature races – 2024 Queensland Racing Carnival

- Winx Guineas
- Caloundra Cup
- Glasshouse Handicap
- Provincial Sprinters Series Final
- Open SWP

#### **Owners and trainers**

**Track access:** Float access for listed participants is located on Pierce Avenue, Caloundra.

**Arrival times:** Please arrive 11/2 hours before your scheduled race start if you are in Race 1. Allow for a minimum of 2 hours thereafter. Arrival times for feature races are at the discretion of QRIC Stewards.

**Owner and trainer privileges:** The SCTC offers a range of privileges for owners / trainers engaged on raceday to enjoy, which include one guest. Where there is a syndicate a maximum of up to 20 passes will be given. For more information call SCTC on